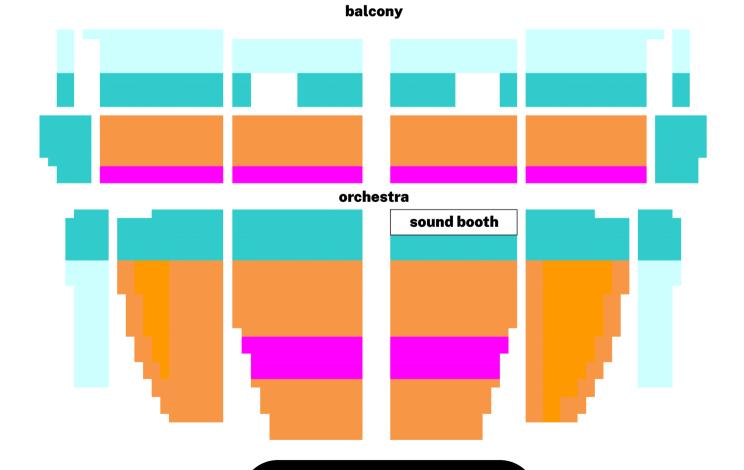

**Knoxville Civic Auditorium** 

stage

Pricing with fees

**Bijou Theatre** 

Clayton Holiday Concert Subscriber Prices