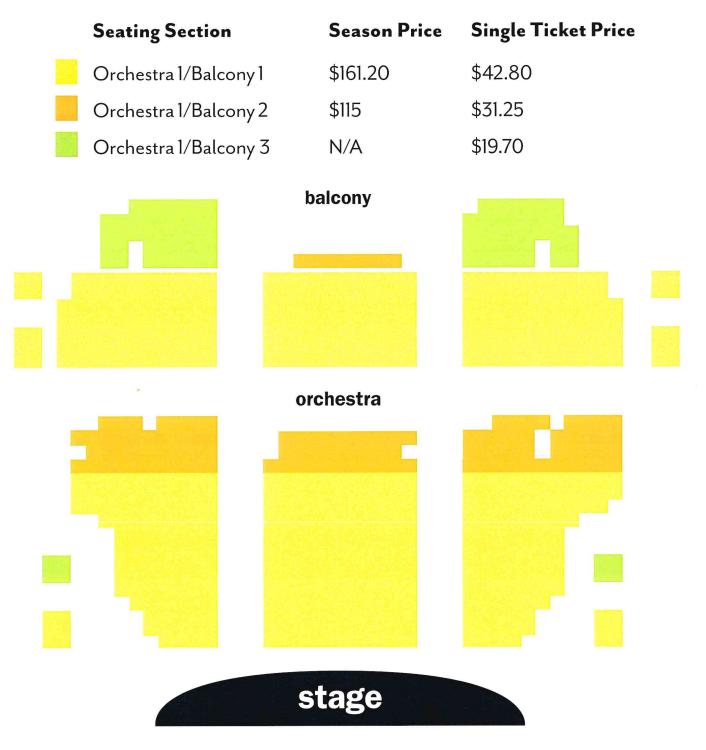

# **Performance Seating**and Pricing

Pricing with fees

| <b>Seating Section</b> | Season Price  | Single Ticket Price |
|------------------------|---------------|---------------------|
| Patron                 | \$383.80      | \$98.45             |
| Orchestra 1/Balco      | ny 1 \$268.30 | \$69.58             |
| Orchestra 2            | \$207.40      | \$54.35             |
| Orchestra 3            | \$169.60      | \$44.90             |
| Balcony 4              | \$115         | N/A                 |

**Knoxville Civic Auditorium** 

stage

Pricing with fees

**Bijou Theatre** 

Clayton Holiday Concert Subscriber Prices